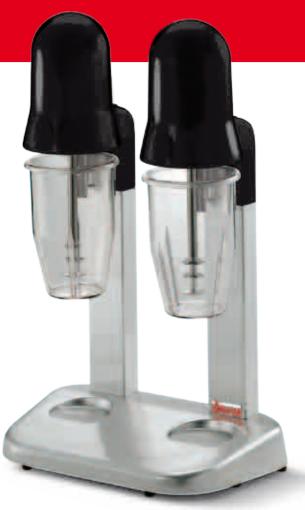

Sirio Caffè

Stainless steel cup on request

Optional: Sirio Caffè recipes CD

|           | Power              | Power source             | Motor  | Jug capacity | А        | В       | С      | Net weight | Shipping                                                         | Gross weight |
|-----------|--------------------|--------------------------|--------|--------------|----------|---------|--------|------------|------------------------------------------------------------------|--------------|
|           | watt/Hp            |                          | r.p.m. | OZ.          | inch.    | inch.   | inch.  | lbs.       | inch.                                                            | lbs.         |
| SIRIO 1   | 100/0,14           | 120V AC, 60Hz, 1.60 Amp. | 14.000 | 18           | 57/8"    | 711/16" | 191/8" | 6          | 8 <sup>1/2</sup> " x 9 <sup>13/16</sup> " x 20 <sup>1/2</sup> "  | 8            |
| SIRIO 1 C | 100/0,14           | 120V AC, 60Hz, 1.60 Amp. | 14.000 | 18           | 57/8"    | 711/16" | 191/8" | 6          | 8 <sup>1/2</sup> " x 9 <sup>13/16</sup> " x 20 <sup>1/2</sup> "  | 8            |
| SIRIO 2 M | 100+100/0,14+ 0,14 | 120V AC, 60Hz, 1.60 Amp. | 14.000 | 18 x 2       | 1113/16" | 711/16" | 191/8" | 11         | 14 <sup>9/16</sup> " x 10 <sup>1/4</sup> " x 20 <sup>7/8</sup> " | 14           |