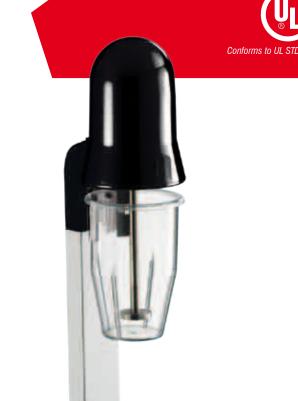

**SIRIO 1 - 2 Drink mixer** 

SIRIO 1 C

- Safety interlock stops machine when cup is removed
- Powerful, air-cooled motor
- 2 whisk mixing system
- Become part of a massively growing market with the SIRIO 1 C, specially designed for the production of frozen coffees or for creamier results due to its special round agitator

## Technical:

- The spindle comes standard with three agitators for smoother and creamier results in
- The sealed ball bearing motors gives a quiet and long lasting operation.

• An interlock on the cup support prevents the machine from starting when the cup is not in place and stops machine when the cup is removed from its support.

- Easy to clean aluminum alloy construction does not crack or stain.
- The agitators are made from stainless steel and resist wear and oxidation.

# **Specifications**

Construction: The base and stem are made from polished, anodized aluminum

alloy. The head is made from ABS plastic, standard cup is made

from Tritan.

Stainless steel cup is available on request. Motor: