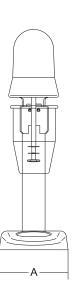

Sirio Caffè

Stainless steel cup on request

Optional: Sirio Caffè recipes CD

|           | Power              | Power source             | Motor  | Jug capacity | А        | В       | С      | Net weight | Shipping                                                         | Gross weight |
|-----------|--------------------|--------------------------|--------|--------------|----------|---------|--------|------------|------------------------------------------------------------------|--------------|
|           | watt/Hp            |                          | r.p.m. | OZ.          | inch.    | inch.   | inch.  | lbs.       | inch.                                                            | lbs.         |
| SIRIO 1   | 100/0,14           | 120V AC, 60Hz, 1.60 Amp. | 14.000 | 18           | 57/8"    | 711/16" | 191/8" | 6          | 8 <sup>1/2</sup> " x 9 <sup>13/16</sup> " x 20 <sup>1/2</sup> "  | 8            |
| SIRIO 1 C | 100/0,14           | 120V AC, 60Hz, 1.60 Amp. | 14.000 | 18           | 57/8"    | 711/16" | 191/8" | 6          | 8 <sup>1/2</sup> " x 9 <sup>13/16</sup> " x 20 <sup>1/2</sup> "  | 8            |
| SIRIO 2 M | 100+100/0,14+ 0,14 | 120V AC, 60Hz, 1.60 Amp. | 14.000 | 18 x 2       | 1113/16" | 711/16" | 191/8" | 11         | 14 <sup>9/16</sup> " x 10 <sup>1/4</sup> " x 20 <sup>7/8</sup> " | 14           |