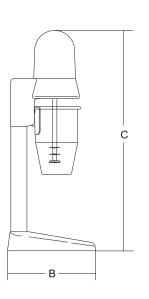

Sirio Caffè

Stainless steel cup on request

Optional: Sirio Caffè recipes CD

|           | Power              | Power source             | Motor  | Jug capacity | А        | В       | С      | Net weight | Shipping                                                         | Gross weight |
|-----------|--------------------|--------------------------|--------|--------------|----------|---------|--------|------------|------------------------------------------------------------------|--------------|
|           | watt/Hp            |                          | r.p.m. | OZ.          | inch.    | inch.   | inch.  | lbs.       | inch.                                                            | lbs.         |
| SIRIO 1   | 100/0,14           | 120V AC, 60Hz, 1.60 Amp. | 14.000 | 18           | 57/8"    | 711/16" | 191/8" | 6          | 8 <sup>1/2</sup> " x 9 <sup>13/16</sup> " x 20 <sup>1/2</sup> "  | 8            |
| SIRIO 1 C | 100/0,14           | 120V AC, 60Hz, 1.60 Amp. | 14.000 | 18           | 57/8"    | 711/16" | 191/8" | 6          | 8 <sup>1/2</sup> " x 9 <sup>13/16</sup> " x 20 <sup>1/2</sup> "  | 8            |
| SIRIO 2 M | 100+100/0,14+ 0,14 | 120V AC, 60Hz, 1.60 Amp. | 14.000 | 18 x 2       | 1113/16" | 711/16" | 191/8" | 11         | 14 <sup>9/16</sup> " x 10 <sup>1/4</sup> " x 20 <sup>7/8</sup> " | 14           |